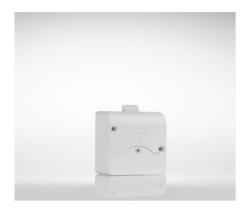

## **Characteristics**

| DESCRIPTION                | CEM furniture electronic lock with RFID at 13,56MHz. and wireless communications. |
|----------------------------|-----------------------------------------------------------------------------------|
| REFERENCE                  | CEMxxM1xxDx0                                                                      |
| POWER                      | 1 battery CR123A, 3V                                                              |
| BATTERY LIFE               | 2 years                                                                           |
| RFID FREQUENCY             | 13.56MHz.                                                                         |
| READING DISTANCE           | 20 mm.                                                                            |
| INTERFACE                  | Beeper                                                                            |
| COMMUNICATIONS             | 2,45 GHz, IEEE 802.15.4                                                           |
| OPERATING TEMPERA-<br>TURE | -10° to 60°                                                                       |
| DIMENSIONS                 | Height 62, Width 62 and depth 34mm.                                               |
| WEIGHT                     | 86 gr.                                                                            |