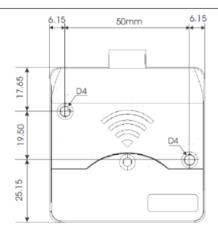

## **Dimensions**

## **Characteristics**

| DESCRIPTION                | CEM furniture electronic lock with RFID at 13,56MHz. and wireless communications. |
|----------------------------|-----------------------------------------------------------------------------------|
| REFERENCE                  | CEMxxM1xxDx0                                                                      |
| POWER                      | 1 battery CR123A, 3V                                                              |
| BATTERY LIFE               | 2 years                                                                           |
| RFID FREQUENCY             | 13.56MHz.                                                                         |
| READING DISTANCE           | 20 mm.                                                                            |
| INTERFACE                  | Beeper                                                                            |
| COMMUNICATIONS             | 2,45 GHz, IEEE 802.15.4                                                           |
| OPERATING TEMPERA-<br>TURE | -10° to 60°                                                                       |
| DIMENSIONS                 | Height 62, Width 62 and depth 34mm.                                               |
| WEIGHT                     | 86 gr.                                                                            |