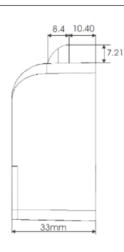

## **Dimensions**

## **Characteristics**

| DESCRIPTION                | CEM furniture electronic lock with RFID at 13,56MHz. and wireless communications. |
|----------------------------|-----------------------------------------------------------------------------------|
| REFERENCE                  | CEMxxM1xxDx0                                                                      |
| POWER                      | 1 battery CR123A, 3V                                                              |
| BATTERY LIFE               | 2 years                                                                           |
| RFID FREQUENCY             | 13.56MHz.                                                                         |
| READING DISTANCE           | 20 mm.                                                                            |
| INTERFACE                  | Beeper                                                                            |
| COMMUNICATIONS             | 2,45 GHz, IEEE 802.15.4                                                           |
| OPERATING TEMPERA-<br>TURE | -10° to 60°                                                                       |
| DIMENSIONS                 | Height 62, Width 62 and depth 34mm.                                               |
| WEIGHT                     | 86 gr.                                                                            |