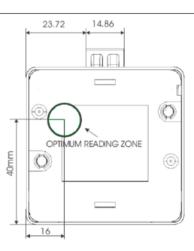

| 13.56MHz.                                                                         |
| READING DISTANCE           | 20 mm.                                                                            |
| INTERFACE                  | Beeper                                                                            |
| COMMUNICATIONS             | 2,45 GHz, IEEE 802.15.4                                                           |
| OPERATING TEMPERA-<br>TURE | -10° to 60°                                                                       |
| DIMENSIONS                 | Height 62, Width 62 and depth 34mm.                                               |
| WEIGHT                     | 86 gr.                                                                            |

## **Dimensions**







## **Benefits**

**CONTACTLESS:** Opening by approaching an authorized card. Temporized locking or by approaching a card.

STANDALONE: Without cables, battery operated.

**CONCEALED:** It remains hidden behind the furniture door, being very esthetic.

FREE/ FIX ASSIGNMENT MODES.

MASTER CARDS: Master cards can be generated for opening and locking any of the lockers.

MULTIPLE OPENING. AUTOMATIC OPENING.

WIRELESS AUDIT TRAIL.



Enkoa System S.L.

Polígono Erramone 45, 20850 Mendaro. Gipuzkoa. Spain **T** +34 943 757 000 | info@enkoa.com www.enkoa.com