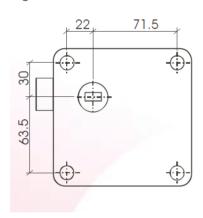

#### **Characteristics**

| DESCRIPTION                | Electronic lock for lockers, with RFID at 13,56MHz and WIRELESS communications. |
|----------------------------|---------------------------------------------------------------------------------|
| REFERENCE                  | Right handed - CETRxM1xxDD<br>Left handed - CETRxM1xxDI                         |
| POWER                      | 4 batteries LR6 1,5V (AA alkaline batteries)                                    |
| N° CYCLES/BATTERY LIFE     | 80.000 cycles / 4 years                                                         |
| COMMUNICATIONS             | 2,45 GHz, IEEE 802.15.4                                                         |
| RFID FRECUENCY             | 13.56MHz                                                                        |
| READING DISTANCE           | 10 to 20 mm                                                                     |
| INTERFACE                  | Red led                                                                         |
| OPERATING TEMPERA-<br>TURE | -20° a 70°                                                                      |
| DIMENSIONS                 | Height 116, Width 116 and Depth 35mm.                                           |
| WEIGHT                     | 320 gr.                                                                         |

#### **Dimensiones**

Right handed lock

#### Left handed lock