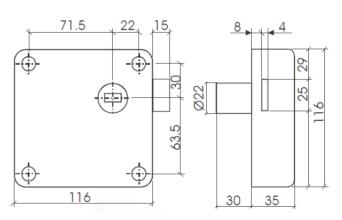

#### **Dimensiones**

Right handed lock

#### **Characteristics**

| DESCRIPTION                | Electronic lock for lockers, with RFID at 13,56MHz and WIRELESS communications. |
|----------------------------|---------------------------------------------------------------------------------|
| REFERENCE                  | Right handed - CETRxM1xxDD<br>Left handed - CETRxM1xxDI                         |
| POWER                      | 4 batteries LR6 1,5V (AA alkaline batteries)                                    |
| N° CYCLES/BATTERY LIFE     | 80.000 cycles / 4 years                                                         |
| COMMUNICATIONS             | 2,45 GHz, IEEE 802.15.4                                                         |
| RFID FRECUENCY             | 13.56MHz                                                                        |
| READING DISTANCE           | 10 to 20 mm                                                                     |
| INTERFACE                  | Red led                                                                         |
| OPERATING TEMPERA-<br>TURE | -20° a 70°                                                                      |
| DIMENSIONS                 | Height 116, Width 116 and Depth 35mm.                                           |
| WEIGHT                     | 320 gr.                                                                         |