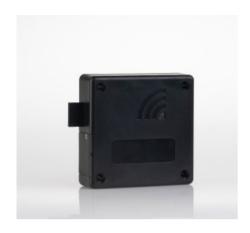

## CET electronic lock for lockers WIRELESS

ENKOA electronic locker's lock gives safety and comfort by using RFID proximity credentials (cards, braceletes) instead of the bunch of keys that require high maintenance.

### CET ELECTRONIC LOCK FOR LOC-KERS WIRELESS WITH RFID

#### **Characteristics**

| DESCRIPTION                | Electronic lock for lockers, with RFID at 13,56MHz and WIRELESS communications. |
|----------------------------|---------------------------------------------------------------------------------|
| REFERENCE                  | Right handed - CETRxM1xxDD<br>Left handed - CETRxM1xxDI                         |
| POWER                      | 4 batteries LR6 1,5V (AA alkaline batteries)                                    |
| N° CYCLES/BATTERY LIFE     | 80.000 cycles / 4 years                                                         |
| COMMUNICATIONS             | 2,45 GHz, IEEE 802.15.4                                                         |
| RFID FRECUENCY             | 13.56MHz                                                                        |
| READING DISTANCE           | 10 to 20 mm                                                                     |
| INTERFACE                  | Red led                                                                         |
| OPERATING TEMPERA-<br>TURE | -20° a 70°                                                                      |
| DIMENSIONS                 | Height 116, Width 116 and Depth 35mm.                                           |
| WEIGHT                     | 320 gr.                                                                         |