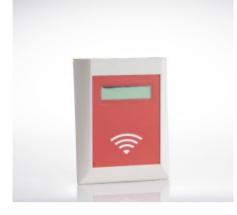

## Infoterminal

The infoterminal complements the locker locking system, by operating like a terminal or information point for locker users.

- Very convenient for facilities with free assignment lockers .
- Proximity technology is used (contactless)

- Operative: by approaching a card/bracelet (it beeps to indicate the correct reading) , it shows the locker number occupied by the user. If there is no locker occupied, "free" message is shown.

WE MAKE SENSE

#### **Benefits**

CONTACTLESS: By approaching a card/ bracelet to the infoterminal. MULTITECHNOLOGY.

**INFORMATIVE:** It shows the locker number taken by the user or free in case there is no locker occupied.