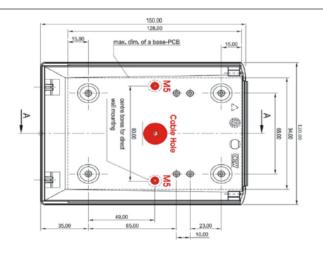

## **Dimensions**

## **Characteristics**

| DESCRIPTION                | Infoterminal or user information point                        |
|----------------------------|---------------------------------------------------------------|
| REFERENCE                  | IFExEM3BEA                                                    |
| POWER                      | 9-15 VDC (200mA). 100-240VAC +-10% power supply unit included |
| CONSUMPTION                | 100 mA max.                                                   |
| RFID FREQUENCY             | 13.56MHz                                                      |
| READING DISTANCE           | 10 to 20 mm (depending on the type of tag)                    |
| DISPLAY                    | Alphanumeric LCD 16x1/beeper                                  |
| OPERATING TEMPERA-<br>TURE | -0 to 50°                                                     |
| DIMENSIONS                 | Height 150, width 120 and depth 43mm.                         |
| WEIGHT                     | 250gr.                                                        |
| COMPATIBLE TAGS            | Mifare Classic Mini/1k/4k/ultralight                          |