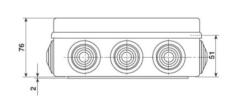

### **Dimensions**

## **Characteristics**

| DESCRIPTION       | Gateway                                                                                           |
|-------------------|---------------------------------------------------------------------------------------------------|
| REFERENCE         | PLCxK3P4                                                                                          |
| POWER             | Universal (85-264VAC)                                                                             |
| INPUT             | 4 opto- isolated inputs for potential free relays or external direct tension inputs of 5vdc-24vdc |
| OUTPUT            | 5vdc                                                                                              |
| LED COLOR         | Solid red when turning on and multicolor led for different functions.                             |
| MEMORY            | EEPROM external storage memory of 256 kbytes                                                      |
| DISPLAY           | LCD, alphanumeric of 16 characters x 2 lines                                                      |
| KEYBOARD          | 4 key matrix attached to the box.                                                                 |
| INTERFACE         | RS232, MODBEE( IEEE802.15.4) and Ethernet.                                                        |
| CALENDAR CLOCK    | Real time, 24 h autonomy in case of electric power cuts.                                          |
| JOYSTICK          | At the PCB for option configurations                                                              |
| DIMENSIONS/WEIGHT | 208 (Height)x 158 (Width) X 83,5(Depth) mm / 660 grs.                                             |
|                   |                                                                                                   |