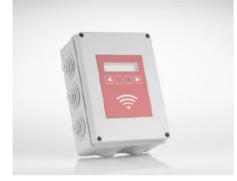

## Gateway

It is an essential key for facilities with wireless locker locks, since it works as a link in the communications between wireless locks and iVIEW software for lockers.

## GATEWAY

## **Characteristics**

| DESCRIPTION       | Gateway                                                                                           |
|-------------------|---------------------------------------------------------------------------------------------------|
| REFERENCE         | PLCxK3P4                                                                                          |
| POWER             | Universal (85-264VAC)                                                                             |
| INPUT             | 4 opto- isolated inputs for potential free relays or external direct tension inputs of 5vdc-24vdc |
| OUTPUT            | 5vdc                                                                                              |
| LED COLOR         | Solid red when turning on and multicolor led for different functions.                             |
| MEMORY            | EEPROM external storage memory of 256 kbytes                                                      |
| DISPLAY           | LCD, alphanumeric of 16 characters x 2 lines                                                      |
| KEYBOARD          | 4 key matrix attached to the box.                                                                 |
| INTERFACE         | RS232, MODBEE( IEEE802.15.4) and Ethernet.                                                        |
| CALENDAR CLOCK    | Real time, 24 h autonomy in case of electric power cuts.                                          |
| JOYSTICK          | At the PCB for option configurations                                                              |
| DIMENSIONS/WEIGHT | 208 (Height)x 158 (Width) X 83,5(Depth) mm / 660 grs.                                             |
|                   |                                                                                                   |