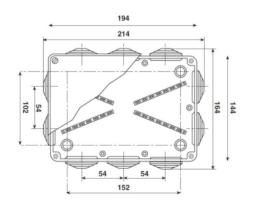

### **Dimensions**

## **Characteristics**

| DESCRIPTION       | Gateway                                                                                           |
|-------------------|---------------------------------------------------------------------------------------------------|
| REFERENCE         | PLCxK3P4                                                                                          |
| POWER             | Universal (85-264VAC)                                                                             |
| INPUT             | 4 opto- isolated inputs for potential free relays or external direct tension inputs of 5vdc-24vdc |
| OUTPUT            | 5vdc                                                                                              |
| LED COLOR         | Solid red when turning on and multicolor led for different functions.                             |
| MEMORY            | EEPROM external storage memory of 256 kbytes                                                      |
| DISPLAY           | LCD, alphanumeric of 16 characters x 2 lines                                                      |
| KEYBOARD          | 4 key matrix attached to the box.                                                                 |
| INTERFACE         | RS232, MODBEE( IEEE802.15.4) and Ethernet.                                                        |
| CALENDAR CLOCK    | Real time, 24 h autonomy in case of electric power cuts.                                          |
| JOYSTICK          | At the PCB for option configurations                                                              |
| DIMENSIONS/WEIGHT | 208 (Height)x 158 (Width) X 83,5(Depth) mm / 660 grs.                                             |
|                   |                                                                                                   |