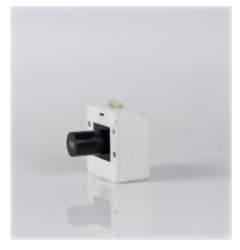

### CEM Furniture electronic lock with RFID-WITH KNOB

The CEM "contactless " furniture electronic locks stand out for being easy to use and with motorized opening and locking. It is a standalone solution, battery operated and cable free.

### **Benefits**

**CONTACTLESS:** Opening by approaching an authorized card. Temporized locking or by approaching a card.

STANDALONE: Without cables, battery operated.

WITH KNOB: Special design with knob for metallic doors.