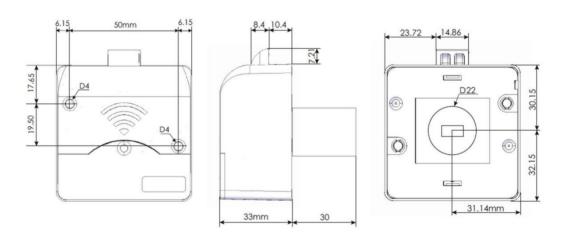

### **Characteristics**

| DESCRIPTION                | Furniture electronic lock contactless with 13,56MHz RFID. |
|----------------------------|-----------------------------------------------------------|
| REFERENCE                  | CEMxxM1xxGP0                                              |
| POWER                      | 1 battery CR123A, 3V                                      |
| BATTERY LIFE               | 2 years                                                   |
| RFID FREQUENCY             | 13.56MHz.                                                 |
| READING DISTANCE           | 20 mm.                                                    |
| INTERFACE                  | Beeper.                                                   |
| OPERATING TEMPERA-<br>TURE | -10° to 60°                                               |
| DIMENSIONS                 | Height 62, Width 62 and depth 63mm.                       |
| WEIGHT                     | 86 gr.                                                    |

### Dimensions