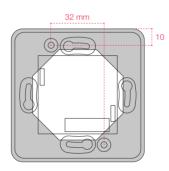

UENCY                  | 50/60 Hz.                                                                                                             |
| COMMUNICATIONS             | 2,4GHz, IEEE 802.15.4 wireless                                                                                        |
| PILOT LIGHTS               | 2 colors ( red & green).                                                                                              |
| OPERATING TEMPERA-<br>TURE | 0°-50°.                                                                                                               |
| HOUSING                    | ABS Fireproof material (according to norm UL 94 V-0)                                                                  |

#### Dimensions: Recess model

### 

# 16,5 15,5



Surface model



#### **Benefits**

**ENERGY SAVING** It turns power off when the guest leaves the room, to prevent from air conditioning, lighting...to be left on.

ø 60 mm

INTELLIGENT. It works only with the valid card for each installation.

WIRELESS COMMUNICATION WITH SENSORS It receives the information sent by sensors and acts accordingly.

**EXPIRATION DATE.** The clock enables to turn the power off when the card expires.



Enkoa System S.L.

Polígono Erramone 45, 20850 Mendaro. Gipuzkoa. Spain **T** +34 943 757 000 | info@enkoa.com www.enkoa.com