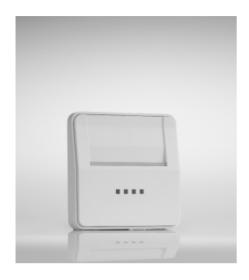

## iSWITCH Multibox- RFID mifare "wireless" with clock energy saver

ENKOA energy savers **enable saving up to 60% in the electricity bill** at the installed buildings.

Our products are designed to meet the needs of the following markets:

# ISWITCH MULTIBOX RFID MIFARE - WIRELESS WITH CLOCK ENERGY SAVER

#### **Characteristics**

| DESCRIPTION                | iSWITCH multibox- RFID Mifare wireless with clock energy saver                                                        |
|----------------------------|-----------------------------------------------------------------------------------------------------------------------|
| REFERENCE                  | Recess model - DEVTxABx7C<br>Surface accessory - CJACCMULTIBOXV0-1x                                                   |
| POWER                      | 100-240 V~                                                                                                            |
| CONSUMPTION                | 30 mA nominal . Máximo 50mA ( 240 V~) .                                                                               |
| OUTPUT RELAY               | 2 relay: One according to net voltage and the other one free voltage.<br>Cutting power: 12 A, 240 V~, $\cos \phi = 1$ |
| FREQUENCY                  | 50/60 Hz.                                                                                                             |
| COMMUNICATIONS             | 2,4GHz, IEEE 802.15.4 wireless                                                                                        |
| PILOT LIGHTS               | 2 colors ( red & green).                                                                                              |
| OPERATING TEMPERA-<br>TURE | 0°-50°.                                                                                                               |
| HOUSING                    | ABS Fireproof material (according to norm UL 94 V-0)                                                                  |