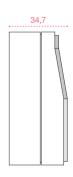

| 50/60 Hz.                                                                                                             |
| COMMUNICATIONS             | 2,4GHz, IEEE 802.15.4 wireless                                                                                        |
| PILOT LIGHTS               | 2 colors ( red & green).                                                                                              |
| OPERATING TEMPERA-<br>TURE | 0°-50°.                                                                                                               |
| HOUSING                    | ABS Fireproof material (according to norm UL 94 V-0)                                                                  |

#### Dimensions: Recess model

### 

# 16,5 15,5



Surface model



#### **Benefits**

**ENERGY SAVING** It turns power off when the guest leaves the room, to prevent from air conditioning, lighting...to be left on.

ø 60 mm

INTELLIGENT. It works only with the valid card for each installation.

WIRELESS COMMUNICATION WITH SENSORS It receives the information sent by sensors and acts accordingly.

**EXPIRATION DATE.** The clock enables to turn the power off when the card expires.



Enkoa System S.L.

Polígono Erramone 45, 20850 Mendaro. Gipuzkoa. Spain **T** +34 943 757 000 | info@enkoa.com www.enkoa.com