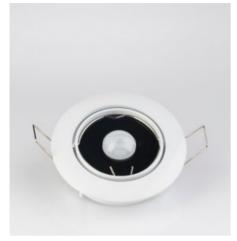

### Recessed motion sensor

Our sensors are wireless and along with the wireless energy savers **enable saving up to 60% in the electricity bill** at the installed buildings.

Our products are designed to meet the needs of the following markets:

### RECESSED CEILING MOTION SENSOR

### **Characteristics**

| DESCRIPTION               | Recessed ceiling motion sensor wireless                                            |
|---------------------------|------------------------------------------------------------------------------------|
| REFERENCE                 | SVExIxS                                                                            |
| POWER                     | 1 battery CR123A 3V                                                                |
| BATTERY LIFE              | 5 years (Average consumption 18 uA, max. 20mA)                                     |
| COMUNICATIONS             | 2,4GHz, IEEE 802.15.4 wireless                                                     |
| COMMUNICATION<br>COVERAGE | 10 m (Max. distance to the energy saver)                                           |
| INTERFACE                 | Red led                                                                            |
| OPERATING CONDITIONS      | -40° to 160°/ Humidity (0%rH a 100% rH)                                            |
| TECHNOLOGY                | Infrared passiv detector                                                           |
| DETECTION COVERAGE        | 6,9m x 5,8 m (for a height of 2,5 m)                                               |
| ASSEMBLY HEIGHT           | Maximun height 12m                                                                 |
| THERMOSTAT PRECISION      | Temperature + 0,5° (15° to 40 °), +1° (0° to 60 °)<br>Humidity + 3,5% (20% to 80%) |
| DIMENSIONS/ WEIGHT        | φ 85 mm x 37 mm / 90 g                                                             |
|                           |                                                                                    |

### **Benefits**

WIRELESS COMMUNICATION it detects room occupancy status and by means of wireless communication informs the energy saver.

INSTALLATION. Recessed overhead mounted on the ceiling.

SEVERAL SENSORS. More than one sensor can be placed on the room.