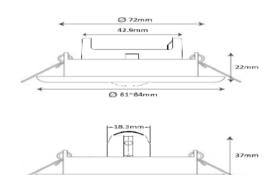

### **Characteristics**

| DESCRIPTION               | Recessed ceiling motion sensor wireless                                            |
|---------------------------|------------------------------------------------------------------------------------|
| REFERENCE                 | SVExIxS                                                                            |
| POWER                     | 1 battery CR123A 3V                                                                |
| BATTERY LIFE              | 5 years (Average consumption 18 uA, max. 20mA)                                     |
| COMUNICATIONS             | 2,4GHz, IEEE 802.15.4 wireless                                                     |
| COMMUNICATION<br>COVERAGE | 10 m (Max. distance to the energy saver)                                           |
| INTERFACE                 | Red led                                                                            |
| OPERATING CONDITIONS      | -40° to 160°/ Humidity (0%rH a 100% rH)                                            |
| TECHNOLOGY                | Infrared passiv detector                                                           |
| DETECTION COVERAGE        | 6,9m x 5,8 m (for a height of 2,5 m)                                               |
| ASSEMBLY HEIGHT           | Maximun height 12m                                                                 |
| THERMOSTAT PRECISION      | Temperature + 0,5° (15° to 40 °), +1° (0° to 60 °)<br>Humidity + 3,5% (20% to 80%) |
| DIMENSIONS/ WEIGHT        | φ 85 mm x 37 mm / 90 g                                                             |
|                           |                                                                                    |

#### Dimensions

21mm