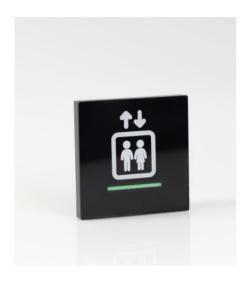

## iTOUCH- lift button activator- capacitive

The button enables us to call the lift by approaching the hand. Our products are designed to meet the needs of the following markets:

hotels, hospitals, retirement homes, student housing, universities,office or government buildings.....

# ISWITCH ITOUCH - LIFT BUTTON ACTIVATOR CAPACITIVE

#### **Features**

LIFT BUTTON CONTROL Actives the lift's button by aproaching the hand.

**CONTACTLESS.** increased health and safety measures by avoiding the contact with the lift button.

Enkoa System S.L.