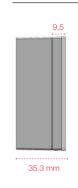

OUTPUT RELAY               | $\frac{1 \text{ relay}}{\text{Free voltage relay}}.$ $\frac{1 \text{ relay}}{\text{Cutting power(max)}}. 12 \text{ A, } 240 \text{ V} \sim, \cos \phi = 1$ |
| PILOT LIGHTS               | 2 colors (red & green).                                                                                                                                    |
| OPERATING TEMPERA-<br>TURA | 0°-50°.                                                                                                                                                    |
| BACK HOUSING               | ABS Fireproof material (according to norm UL 94 V-0)                                                                                                       |

#### **Dimensions:**

### **Recess model**







Surface model



#### **Features**

LIFT BUTTON CONTROL Actives the lift's button by aproaching the hand.

**CONTACTLESS.** increased health and safety measures by avoiding the contact with the lift button.



Enkoa System S.L.

Polígono Erramone 45, 20850 Mendaro. Gipuzkoa. Spain **T** +34 943 757 000 | info@enkoa.com www.enkoa.com