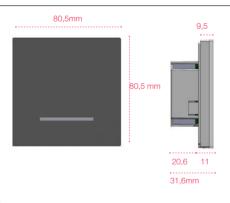

|
| OUTPUT RELAY               | $\frac{1 \text{ relay}}{\text{Free voltage relay}}.$ $\frac{1 \text{ relay}}{\text{Cutting power(max)}}. 12 \text{ A, } 240 \text{ V} \sim, \cos \phi = 1$ |
| PILOT LIGHTS               | 2 colors (red & green).                                                                                                                                    |
| OPERATING TEMPERA-<br>TURA | 0°-50°.                                                                                                                                                    |
| BACK HOUSING               | ABS Fireproof material (according to norm UL 94 V-0)                                                                                                       |

#### **Dimensions:**

### **Recess model**







Surface model



#### **Features**

LIFT BUTTON CONTROL Actives the lift's button by aproaching the hand.

**CONTACTLESS.** increased health and safety measures by avoiding the contact with the lift button.



Enkoa System S.L.

Polígono Erramone 45, 20850 Mendaro. Gipuzkoa. Spain **T** +34 943 757 000 | info@enkoa.com www.enkoa.com