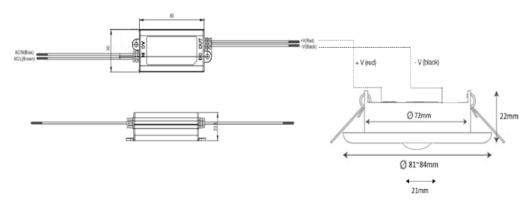

#### **Characteristics**

| DESCRIPTION               | Recessed ceiling motion sensor (power sourced)                                    |
|---------------------------|-----------------------------------------------------------------------------------|
| REFERENCE                 | SVExIxF                                                                           |
| POWER                     | 90 ~ 264 VAC // 47 ~ 63 Hz                                                        |
| CONSUMPTION               | 0,1 W                                                                             |
| COMUNICATIONS             | 2,4GHz, IEEE 802.15.4 wireless                                                    |
| COMMUNICATION<br>COVERAGE | 10 m (Max. distance to the energy saver)                                          |
| INTERFACE                 | Red led                                                                           |
| OPERATING CONDITIONS      | -40° to 160°/ Humidity (0%rH a 100% rH)                                           |
| TECHNOLOGY                | Infrared passiv detector                                                          |
| DETECTION COVERAGE        | 6,9m x 5,8 m (for a height of 2,5 m)                                              |
| ASSEMBLY HEIGHT           | Maximun height 12m                                                                |
| THERMOSTAT PRECISION      | Temperature + 0,5° (15° to 40°), +1° (0° to 60°)<br>Humidity + 3,5% (20% to 80%)  |
| DIMENSIONS/ WEIGHT        | φ 85 mm x 37 mm / 90 g (sensor)<br>60mm x 30mm x23,5 mm/ 90 g (power supply unit) |

#### **Dimensions**