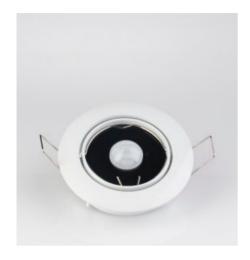

### Recessed motion sensor (power sourced)

Our sensors are wireless and along with the wireless energy savers **enable saving up to 60% in the electricity bill** at the installed buildings.

Our products are designed to meet the needs of the following markets:

## RECESSED CEILING MOTION SENSOR (POWER SOURCED)

#### **Benefits**

WIRELESS COMMUNICATION it detects room occupancy status and by means of wireless communication informs the energy saver.

LOW ENERGY CONSUMPTION

INSTALLATION. Recessed overhead mounted on the ceiling.