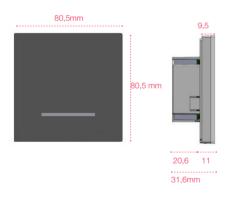

Surface model

#### **Dimensions:**

#### Recess model

#### **Characteristics**

| DESCRIPTION                  | DND/MUR "iTOUCH" indicator (outside the room) with split bar                                 |
|------------------------------|----------------------------------------------------------------------------------------------|
| REFERENCIA                   | Recess model - DMTxIDF10303000<br>Surface accessory- CJACCTOUCHV0-1x                         |
| POWER                        | 100 - 240 V~<br>50/60 Hz                                                                     |
| POWER CABLES                 | PCB Board Connector, rising clamp system/2.5mm2 max                                          |
| COMMUNICATIONS               | 2,4GHz, IEEE 802.15.4 wireless                                                               |
| COMMUNICATIONS CO-<br>VERAGE | 10-50m (depends on obstables/interference etc)                                               |
| USER INTERFACE               | RGB inner bar to show the room status. 20x50 mm capacitive button. Configuration dip switch. |
| OPERATING TEMPERA-<br>TURE   | -10°C to 60 °C                                                                               |
| BACK HOUSING                 | ABS fireproof material (according to norm UL 94 V-0)                                         |
| DIMENSIONS                   | Recessed model: 80,5 x 80,5 x 31,6 mm<br>Surface model: 80,5 x 80,5 x 35,3 mm                |
| WEIGHT                       | 100 grs                                                                                      |