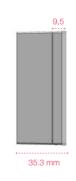

#### Recess model

#### **Characteristics**

| DESCRIPTION                  | DND/MUR "iTOUCH" indicator (outside the room) with split bar                                 |
|------------------------------|----------------------------------------------------------------------------------------------|
| REFERENCIA                   | Recess model - DMTxIDF10303000<br>Surface accessory- CJACCTOUCHV0-1x                         |
| POWER                        | 100 - 240 V~<br>50/60 Hz                                                                     |
| POWER CABLES                 | PCB Board Connector, rising clamp system/2.5mm2 max                                          |
| COMMUNICATIONS               | 2,4GHz, IEEE 802.15.4 wireless                                                               |
| COMMUNICATIONS CO-<br>VERAGE | 10-50m (depends on obstables/interference etc)                                               |
| USER INTERFACE               | RGB inner bar to show the room status. 20x50 mm capacitive button. Configuration dip switch. |
| OPERATING TEMPERA-<br>TURE   | -10°C to 60 °C                                                                               |
| BACK HOUSING                 | ABS fireproof material (according to norm UL 94 V-0)                                         |
| DIMENSIONS                   | Recessed model: 80,5 x 80,5 x 31,6 mm<br>Surface model: 80,5 x 80,5 x 35,3 mm                |
| WEIGHT                       | 100 grs                                                                                      |