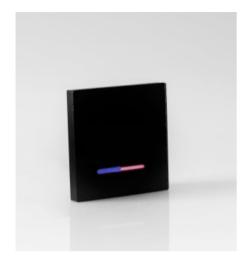

## DND /MUR "itouch" indicator with split bar

The "iTOUCH" indicator show's using a colored bar the option chosen by the guest with the button: Red (Do not disturb-DND), green (make up room-MUR) and blue (occupancy).

#### System benefits

STATUS INDICATOR. The split bar shows:

- ·White & red (no presence and DND pressed)
- ·White & green (no presence and MUR pressed)
- ·Total white (no presence and no button pressed)
- ·Blue & green (presence in the room and MUR pressed)
- ·Blue & white (presence in the room and no button pressed)
- ·Blue & red (presence and DND pressed)