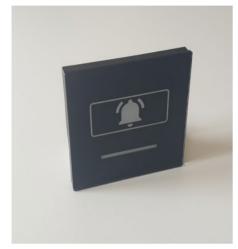

#### DND /MUR "iTouch" indicator with doorbell button

The "iTOUCH" indicator show's using a colored bar the option chosen by the guest with the button : Red (Do not disturb-DND), green (make up room-MUR) or blue (room occupancy). It has a doorbell for calling the room.

### DND/MUR "ITOUCH" INDICATOR WITH DOORBELL

#### System benefits

STATUS INDICATOR. The bar shows the choice made by the guest with the button. Red (Do not disturb- DND) / Green (Make up room o MUR)/Blue (occupied room).

DOORBELL BUTTON. It has a doorbell that rings on the push button device in the room, so long as the client haven't pushed "do not disturb". STANDALONE OPERATING WAY / ENERGY SAVER ENABLED OPERATING.