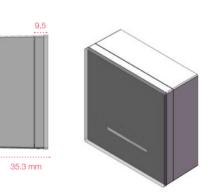

#### **Characteristics**

| DESCRIPTION                  | DND/MUR "iTOUCH" indicator (outside the room) with doorbell                                                                        |
|------------------------------|------------------------------------------------------------------------------------------------------------------------------------|
| REFERENCIA                   | Recess model - DMTxIVF10303007<br>Surface accessory- CJACCTOUCHV0-1x                                                               |
| POWER                        | 100 - 240 V~<br>50/60 Hz                                                                                                           |
| POWER CABLES                 | PCB Board Connector, rising clamp system/2.5mm2 max                                                                                |
| COMMUNICATIONS               | 2,4GHz, IEEE 802.15.4 wireless                                                                                                     |
| COMMUNICATIONS CO-<br>VERAGE | 10-50m (depends on obstables/interference etc)                                                                                     |
| USER INTERFACE               | <ul> <li>RGB inner bar to show the room status.</li> <li>20x50 mm capacitive button.</li> <li>Configuration dip switch.</li> </ul> |
| OPERATING TEMPERA-<br>TURE   | -10°C to 60 °C                                                                                                                     |
| HOUSING                      | Back cover: ABS fireproof material (according to norm UL<br>94 V-0).<br>Front cover: PMMA according to UL94HB.                     |
| DIMENSIONS                   | Recessed model: 80,5 x 80,5 x 31,6 mm<br>Surface model: 80,5 x 80,5 x 35,3 mm                                                      |
| WEIGHT                       | 100 grs                                                                                                                            |
|                              | 0 ( ) )                                                                                                                            |

#### **Dimensions:**

#### Surface model