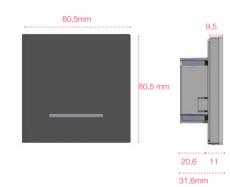

#### **Characteristics**

| DESCRIPTION                  | DND/MUR "iTOUCH" indicator (outside the room) with doorbell                                                                        |
|------------------------------|------------------------------------------------------------------------------------------------------------------------------------|
| REFERENCIA                   | Recess model - DMTxIVF10303007<br>Surface accessory- CJACCTOUCHV0-1x                                                               |
| POWER                        | 100 - 240 V~<br>50/60 Hz                                                                                                           |
| POWER CABLES                 | PCB Board Connector, rising clamp system/2.5mm2 max                                                                                |
| COMMUNICATIONS               | 2,4GHz, IEEE 802.15.4 wireless                                                                                                     |
| COMMUNICATIONS CO-<br>VERAGE | 10-50m (depends on obstables/interference etc)                                                                                     |
| USER INTERFACE               | <ul> <li>RGB inner bar to show the room status.</li> <li>20x50 mm capacitive button.</li> <li>Configuration dip switch.</li> </ul> |
| OPERATING TEMPERA-<br>TURE   | -10°C to 60 °C                                                                                                                     |
| HOUSING                      | Back cover: ABS fireproof material (according to norm UL<br>94 V-0).<br>Front cover: PMMA according to UL94HB.                     |
| DIMENSIONS                   | Recessed model: 80,5 x 80,5 x 31,6 mm<br>Surface model: 80,5 x 80,5 x 35,3 mm                                                      |
| WEIGHT                       | 100 grs                                                                                                                            |
|                              | 0 ( ) )                                                                                                                            |

#### **Dimensions:**

#### **Recess model**