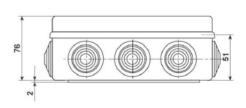

#### **Characteristics**

| DESCRIPTION                  | Gateway for iSWITCH wireless system                            |
|------------------------------|----------------------------------------------------------------|
| REFERENCE                    | PLCxI3P4                                                       |
| POWER                        | Power source. VIN: 85-264 VAC- 47-440 Hz VOUT: 5VDC/AW.        |
| OUTPUT VOLTAGE               | 5VDC                                                           |
| LED COLOR                    | Red steady and multicolor led for some operations.             |
| MEMORY                       | EEPROM external storage memory with 32 kbytes                  |
| DISPLAY                      | LCD, alphanumeric of 16 characteres x 2 lines.                 |
| TECLADO                      | 4 key matrix attached to the box to configure functions        |
| COMMUNICATION INTER-<br>FACE | Modbee (IEEE 802.15.4) /Ethernet                               |
| JOYSTICK                     | In the PCB to configure the functions                          |
| DIMENSIONS/ WEIGHT           | 208 mm (height) x 158 mm (width) x 83,5 mm (depth)/<br>660 grs |
|                              |                                                                |

#### Dimensions