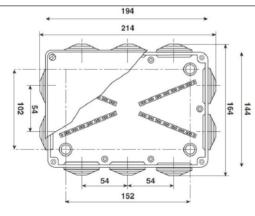

#### **Characteristics**

| DESCRIPTION                  | Gateway for iSWITCH wireless system                            |
|------------------------------|----------------------------------------------------------------|
| REFERENCE                    | PLCxI3P4                                                       |
| POWER                        | Power source. VIN: 85-264 VAC- 47-440 Hz VOUT: 5VDC/AW.        |
| OUTPUT VOLTAGE               | 5VDC                                                           |
| LED COLOR                    | Red steady and multicolor led for some operations.             |
| MEMORY                       | EEPROM external storage memory with 32 kbytes                  |
| DISPLAY                      | LCD, alphanumeric of 16 characteres x 2 lines.                 |
| TECLADO                      | 4 key matrix attached to the box to configure functions        |
| COMMUNICATION INTER-<br>FACE | Modbee (IEEE 802.15.4) /Ethernet                               |
| JOYSTICK                     | In the PCB to configure the functions                          |
| DIMENSIONS/ WEIGHT           | 208 mm (height) x 158 mm (width) x 83,5 mm (depth)/<br>660 grs |
|                              |                                                                |

#### Dimensions