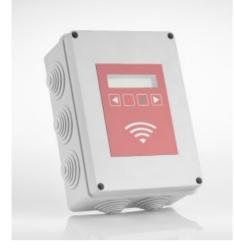

### GATEWAY

#### **Characteristics**

| DESCRIPTION                  | Gateway for iSWITCH wireless system                            |
|------------------------------|----------------------------------------------------------------|
| REFERENCE                    | PLCxI3P4                                                       |
| POWER                        | Power source. VIN: 85-264 VAC- 47-440 Hz VOUT: 5VDC/AW.        |
| OUTPUT VOLTAGE               | 5VDC                                                           |
| LED COLOR                    | Red steady and multicolor led for some operations.             |
| MEMORY                       | EEPROM external storage memory with 32 kbytes                  |
| DISPLAY                      | LCD, alphanumeric of 16 characteres x 2 lines.                 |
| TECLADO                      | 4 key matrix attached to the box to configure functions        |
| COMMUNICATION INTER-<br>FACE | Modbee (IEEE 802.15.4) /Ethernet                               |
| JOYSTICK                     | In the PCB to configure the functions                          |
| DIMENSIONS/ WEIGHT           | 208 mm (height) x 158 mm (width) x 83,5 mm (depth)/<br>660 grs |
|                              |                                                                |

#### **Benefits**

WIRELESS COMMUNICATION WITH THE ENERGY SAVER. It receives the room status from the energy savers and sends the infomation to the iVIEW software.