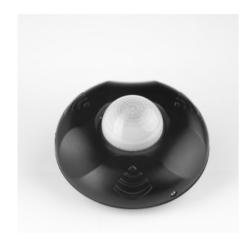

### Parking space status indicating light

For "indoor" parking guidance systems in:

- Shopping centres/ retails
- Public car park
- Airport
- Hotels

## PARKING SPACE STATUS INDICATING LIGHT

#### **Characteristics**

| DESCRIPTION                  | Parking space status indicating light                                           |
|------------------------------|---------------------------------------------------------------------------------|
| REFERENCE                    | LUZxlxS                                                                         |
| POWER                        | 12 VDC/100W for 35 units max.                                                   |
| CONSUMPTION                  | 2,5 W max                                                                       |
| CABLE LENGTH                 | 3 m among light indicators, to connect up to 35 units to the same power source. |
| CABLE TYPE                   | Power cable with 2 wires x 2,5mm2                                               |
| COMMUNICATIONS               | 2,4 GHz , IEEE 802.15.4 wireless                                                |
| COMMUNICATIONS CO-<br>VERAGE | 10m (max distance to the sensors)                                               |
| INTERFACE                    | High-brightness three-colour LED                                                |
| LUMINOSITY                   | Configurable between HIGH (100%) and LOW (33%)                                  |
| OPERATING TEMPERA-<br>TURE   | -10° to 50°                                                                     |
| REACTION TIME                | < 8 seconds                                                                     |
| DIMENSIONS/WEIGHT            | ø 110mm x 40 mm/ 120grs.                                                        |

#### **Benefits**

WIRELESS COMMUNICATION: receives parking space status data from the sensors through wireless communication.

**CONFIGURABLE LUMINOSITY**: high brightness led and configurable LOW/HIGH.

THREE COLOUR LED. Three color can be shown: green (free parking space), red (occupied space)/blue (handiccaped reserved).