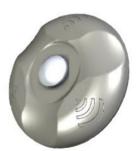

#### **Characteristics**

| DESCRIPTION                  | Parking space status indicating light                                           |
|------------------------------|---------------------------------------------------------------------------------|
| REFERENCE                    | LUZxlxS                                                                         |
| POWER                        | 12 VDC/100W for 35 units max.                                                   |
| CONSUMPTION                  | 2,5 W max                                                                       |
| CABLE LENGTH                 | 3 m among light indicators, to connect up to 35 units to the same power source. |
| CABLE TYPE                   | Power cable with 2 wires x 2,5mm2                                               |
| COMMUNICATIONS               | 2,4 GHz , IEEE 802.15.4 wireless                                                |
| COMMUNICATIONS CO-<br>VERAGE | 10m (max distance to the sensors)                                               |
| INTERFACE                    | High-brightness three-colour LED                                                |
| LUMINOSITY                   | Configurable between HIGH (100%) and LOW (33%)                                  |
| OPERATING TEMPERA-<br>TURE   | -10° to 50°                                                                     |
| REACTION TIME                | < 8 seconds                                                                     |
| DIMENSIONS/WEIGHT            | ø 110mm x 40 mm/ 120grs.                                                        |

#### **Benefits**

WIRELESS COMMUNICATION: receives parking space status data from the sensors through wireless communication.

**CONFIGURABLE LUMINOSITY**: high brightness led and configurable LOW/HIGH.

THREE COLOUR LED. Three color can be shown: green (free parking space), red (occupied space)/blue (handiccaped reserved).