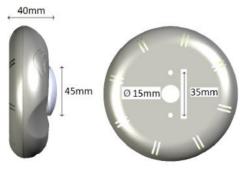

#### **Characteristics**

| DESCRIPTION                  | Parking space status indicating light                                           |
|------------------------------|---------------------------------------------------------------------------------|
| REFERENCE                    | LUZxlxS                                                                         |
| POWER                        | 12 VDC/100W for 35 units max.                                                   |
| CONSUMPTION                  | 2,5 W max                                                                       |
| CABLE LENGTH                 | 3 m among light indicators, to connect up to 35 units to the same power source. |
| CABLE TYPE                   | Power cable with 2 wires x 2,5mm2                                               |
| COMMUNICATIONS               | 2,4 GHz , IEEE 802.15.4 wireless                                                |
| COMMUNICATIONS CO-<br>VERAGE | 10m (max distance to the sensors)                                               |
| INTERFACE                    | High-brightness three-colour LED                                                |
| LUMINOSITY                   | Configurable between HIGH (100%) and LOW (33%)                                  |
| OPERATING TEMPERA-<br>TURE   | -10° to 50°                                                                     |
| REACTION TIME                | < 8 seconds                                                                     |
| DIMENSIONS/WEIGHT            | ø 110mm x 40 mm/ 120grs.                                                        |

### **Dimensions**