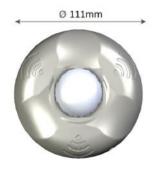

### Parking space status indicating light

For "indoor" parking guidance systems in:

- Shopping centres/ retails
- Public car park
- Airport
- Hotels

## PARKING SPACE STATUS INDICATING LIGHT

#### **Characteristics**

| DESCRIPTION                  | Parking space status indicating light                                           |
|------------------------------|---------------------------------------------------------------------------------|
| REFERENCE                    | LUZxlxS                                                                         |
| POWER                        | 12 VDC/100W for 35 units max.                                                   |
| CONSUMPTION                  | 2,5 W max                                                                       |
| CABLE LENGTH                 | 3 m among light indicators, to connect up to 35 units to the same power source. |
| CABLE TYPE                   | Power cable with 2 wires x 2,5mm2                                               |
| COMMUNICATIONS               | 2,4 GHz , IEEE 802.15.4 wireless                                                |
| COMMUNICATIONS CO-<br>VERAGE | 10m (max distance to the sensors)                                               |
| INTERFACE                    | High-brightness three-colour LED                                                |
| LUMINOSITY                   | Configurable between HIGH (100%) and LOW (33%)                                  |
| OPERATING TEMPERA-<br>TURE   | -10° to 50°                                                                     |
| REACTION TIME                | < 8 seconds                                                                     |
| DIMENSIONS/WEIGHT            | ø 110mm x 40 mm/ 120grs.                                                        |

#### **Benefits**

WIRELESS COMMUNICATION: receives parking space status data from the sensors through wireless communication.

**CONFIGURABLE LUMINOSITY**: high brightness led and configurable LOW/HIGH.

THREE COLOUR LED. Three color can be shown: green (free parking space), red (occupied space)/blue (handiccaped reserved).