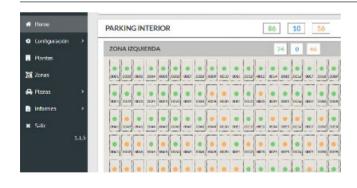

### **Characteristics**

| DESCRIPTION         | Software iVIEW for parking                                                                                                                                                                                                                                                                                         |
|---------------------|--------------------------------------------------------------------------------------------------------------------------------------------------------------------------------------------------------------------------------------------------------------------------------------------------------------------|
| REFERENCE           | SOFVCxx4x                                                                                                                                                                                                                                                                                                          |
| SPECIFICATIONS      | Remote monitoring of the parking occupancy (Nº free parking spaces/ handicapped reserved/occupied). Parking space status visualzation per floor/areas/ space by space. Parking space allowed time (configurable) overstay alerts o maintenance alert configuration. Generation of standard and customized reports. |
| SYSTEM REQUIREMENTS | - CPU with 4 cores and 8GB of RAM.<br>Intel core i5 or similar. A server is recommended cause it will be on 24 h. Regarding the PC, it must be a dedicated PC with native operative system of 64 bits.<br>20GB hardrive space available.                                                                           |