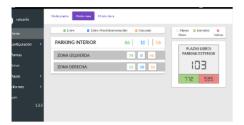

## Software iVIEW for parking

The software for remote monitoring and supervision of the car park by the manager. Providing real time car park occupancy status. Web server installation, enabling visualizing the car park from everywhere.

### **Characteristics**

| DESCRIPTION         | Software iVIEW for parking                                                                                                                                                                                                                                                                                         |
|---------------------|--------------------------------------------------------------------------------------------------------------------------------------------------------------------------------------------------------------------------------------------------------------------------------------------------------------------|
| REFERENCE           | SOFVCxx4x                                                                                                                                                                                                                                                                                                          |
| SPECIFICATIONS      | Remote monitoring of the parking occupancy (Nº free parking spaces/ handicapped reserved/occupied). Parking space status visualzation per floor/areas/ space by space. Parking space allowed time (configurable) overstay alerts o maintenance alert configuration. Generation of standard and customized reports. |
| SYSTEM REQUIREMENTS | - CPU with 4 cores and 8GB of RAM.<br>Intel core i5 or similar. A server is recommended cause it will be on 24 h. Regarding the PC, it must be a dedicated PC with native operative system of 64 bits.<br>20GB hardrive space available.                                                                           |