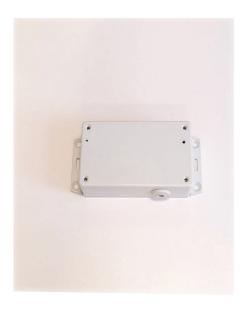

## WRELESS ZIGBEE SIGNAL REPEATER

#### **Characteristics**

| DESCRIPTION                 | Zigbee signal repeater for iVIEW energy management system with extended antenna.                                        |
|-----------------------------|-------------------------------------------------------------------------------------------------------------------------|
| REFERENCE                   | REZxUIA                                                                                                                 |
| POWER                       | 85-265 VAC (47-440 Hz)                                                                                                  |
| CONSUMPTION                 | 1,5W                                                                                                                    |
| COMMUNICATIONS              | 2,4GHz, IEEE 802.15.4 wireless                                                                                          |
|                             |                                                                                                                         |
| COMMUNICATION COVE-<br>RAGE | Inner antenna with 100 m coverage outdoors without obstacles                                                            |
|                             | <u>o</u>                                                                                                                |
| RAGE                        | obstacles                                                                                                               |
| RAGE<br>INTERFACE           | obstacles  Red led for indications  Button for synchronizing it with the gateway.  Steady red led: repeater is working. |