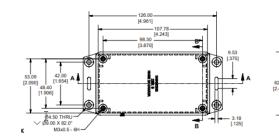

|
|                             |                                                                                                                         |
| COMMUNICATION COVE-<br>RAGE | Inner antenna with 100 m coverage outdoors without obstacles                                                            |
|                             | <u>o</u>                                                                                                                |
| RAGE                        | obstacles                                                                                                               |
| RAGE<br>INTERFACE           | obstacles  Red led for indications  Button for synchronizing it with the gateway.  Steady red led: repeater is working. |

#### **Dimensions**





TOP VIEW OF BOX

SECTION B-B

#### **Benefits**

#### WIRELESS COMMUNICATION WITH THE ENERGY SAVER.

It works as connection between the energy saver and the gateway, for those places where signal is not received.

SMALL SIZE

SYNCHRONIZATION Easy to synchronize it with the gateway using a button.

WIDE COVERAGE 100 m outdoors without obstacles.



Enkoa System S.L.



**LRQ**/

CERTIFIED

ISO 9001