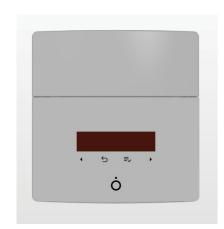

## GATEWAY 2.0

#### **Characteristics**

| DESCRIPTION                  | Gateway for iLOCK wireless system                                                                                          |
|------------------------------|----------------------------------------------------------------------------------------------------------------------------|
| REFERENCE                    | GATxK3P4                                                                                                                   |
| POWER                        | VIN 5-12 VDC / 500mA. DC Jack. External AC/DC adapter included PoE / Power over Ethernet according to IEEE 802.3af (RJ-45) |
| LED COLOR                    | Front logo iluminated.                                                                                                     |
| MEMORY                       | EEPROM external storage memory with 512 kbytes                                                                             |
| DISPLAY                      | LCD, alphanumeric of 16 characteres x 2 lines.                                                                             |
| KEYBOARD                     | 4 key matrix attached to the box to configure functions                                                                    |
| COMMUNICATION INTER-<br>FACE | Modbee (IEEE 802.15.4) - Channel 11 (2405 Mhz)<br>Ethernet RJ-45 HTTP<br>Wi-Fi (opcional)                                  |
| CLOCK CALENDAR               | In real time >20 year autonomy.                                                                                            |
| TEMPERATURE/HUMIDITY RANGE   | 0°C ÷ 40°C/ 5 ÷ 95% RH non-condensing                                                                                      |
| BUZZER                       | Internal buzzer                                                                                                            |
| COLOR                        | Light gray RAL 7035                                                                                                        |
| DIMENSIONS/ WEIGHT           | 140mm (height) x140mm (width) x46mm (depth)/500g                                                                           |
|                              |                                                                                                                            |