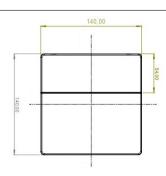

#### **Dimensions**

#### **Characteristics**

| DESCRIPTION                  | Gateway for iLOCK wireless system                                                                                          |
|------------------------------|----------------------------------------------------------------------------------------------------------------------------|
| REFERENCE                    | GATxK3P4                                                                                                                   |
| POWER                        | VIN 5-12 VDC / 500mA. DC Jack. External AC/DC adapter included PoE / Power over Ethernet according to IEEE 802.3af (RJ-45) |
| LED COLOR                    | Front logo iluminated.                                                                                                     |
| MEMORY                       | EEPROM external storage memory with 512 kbytes                                                                             |
| DISPLAY                      | LCD, alphanumeric of 16 characteres x 2 lines.                                                                             |
| KEYBOARD                     | 4 key matrix attached to the box to configure functions                                                                    |
| COMMUNICATION INTER-<br>FACE | Modbee (IEEE 802.15.4) - Channel 11 (2405 Mhz)<br>Ethernet RJ-45 HTTP<br>Wi-Fi (opcional)                                  |
| CLOCK CALENDAR               | In real time >20 year autonomy.                                                                                            |
| TEMPERATURE/HUMIDITY RANGE   | 0°C ÷ 40°C/ 5 ÷ 95% RH non-condensing                                                                                      |
| BUZZER                       | Internal buzzer                                                                                                            |
| COLOR                        | Light gray RAL 7035                                                                                                        |
| DIMENSIONS/ WEIGHT           | 140mm (height) x140mm (width) x46mm (depth)/500g                                                                           |
|                              |                                                                                                                            |