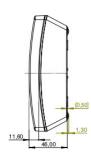

#### **Dimensions**

#### **Characteristics**

| DESCRIPTION                  | Gateway for iLOCK wireless system                                                                                          |
|------------------------------|----------------------------------------------------------------------------------------------------------------------------|
| REFERENCE                    | GATxK3P4                                                                                                                   |
| POWER                        | VIN 5-12 VDC / 500mA. DC Jack. External AC/DC adapter included PoE / Power over Ethernet according to IEEE 802.3af (RJ-45) |
| LED COLOR                    | Front logo iluminated.                                                                                                     |
| MEMORY                       | EEPROM external storage memory with 512 kbytes                                                                             |
| DISPLAY                      | LCD, alphanumeric of 16 characteres x 2 lines.                                                                             |
| KEYBOARD                     | 4 key matrix attached to the box to configure functions                                                                    |
| COMMUNICATION INTER-<br>FACE | Modbee (IEEE 802.15.4) - Channel 11 (2405 Mhz)<br>Ethernet RJ-45 HTTP<br>Wi-Fi (opcional)                                  |
| CLOCK CALENDAR               | In real time >20 year autonomy.                                                                                            |
| TEMPERATURE/HUMIDITY RANGE   | 0°C ÷ 40°C/ 5 ÷ 95% RH non-condensing                                                                                      |
| BUZZER                       | Internal buzzer                                                                                                            |
| COLOR                        | Light gray RAL 7035                                                                                                        |
| DIMENSIONS/ WEIGHT           | 140mm (height) x140mm (width) x46mm (depth)/500g                                                                           |
|                              |                                                                                                                            |