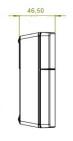

#### **Dimensions**

#### **Characteristics**

| DESCRIPTION                  | Gateway for iLOCK wireless system                                                                                          |
|------------------------------|----------------------------------------------------------------------------------------------------------------------------|
| REFERENCE                    | GATxK3P4                                                                                                                   |
| POWER                        | VIN 5-12 VDC / 500mA. DC Jack. External AC/DC adapter included PoE / Power over Ethernet according to IEEE 802.3af (RJ-45) |
| LED COLOR                    | Front logo iluminated.                                                                                                     |
| MEMORY                       | EEPROM external storage memory with 512 kbytes                                                                             |
| DISPLAY                      | LCD, alphanumeric of 16 characteres x 2 lines.                                                                             |
| KEYBOARD                     | 4 key matrix attached to the box to configure functions                                                                    |
| COMMUNICATION INTER-<br>FACE | Modbee (IEEE 802.15.4) - Channel 11 (2405 Mhz)<br>Ethernet RJ-45 HTTP<br>Wi-Fi (opcional)                                  |
| CLOCK CALENDAR               | In real time >20 year autonomy.                                                                                            |
| TEMPERATURE/HUMIDITY RANGE   | 0°C ÷ 40°C/ 5 ÷ 95% RH non-condensing                                                                                      |
| BUZZER                       | Internal buzzer                                                                                                            |
| COLOR                        | Light gray RAL 7035                                                                                                        |
| DIMENSIONS/ WEIGHT           | 140mm (height) x140mm (width) x46mm (depth)/500g                                                                           |
|                              |                                                                                                                            |