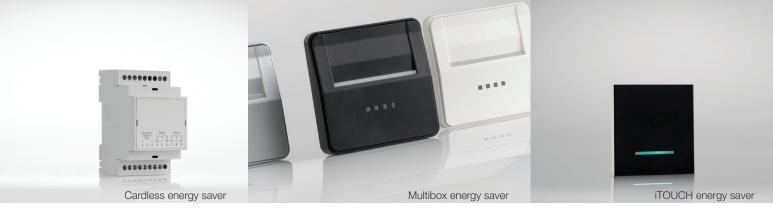

## ENERGY SAVERS

ENERGY SAVING. It turns power off when the guest leaves the room, to prevent from air conditioning, lighting...to be left on.

INTELLIGENT. It works only with the valid card for each installation

COMFORT. Temporized courtesy light and possibility to control the access to the minibar, phone, water...

MULTIAPLICATION. It uses the same credential use for the room opening (RFID Mifare).

ACTIVATION. Using card or by occupancy detection.

- \*WIRELESS COMMUNICATION WITH SENSORS. Receives the information from the sensors and it acts accordingly.
- \* WIRELESS COMMUNICATION WITH THE IVIEW SOFTWARE FOR ENERGY. Receives the information from the sensors and sends it to the software.
- \* Only wireless energy savers.