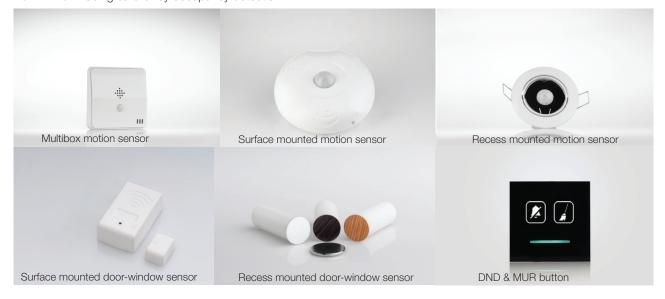

### WIRELESS SENSORS

WIRELESS COMMUNICATION with the energy saver. STANDALONE. Battery operated.

EASY TO INSTALL.

SEVERAL SENSORS. Up to 20 sensors per room.