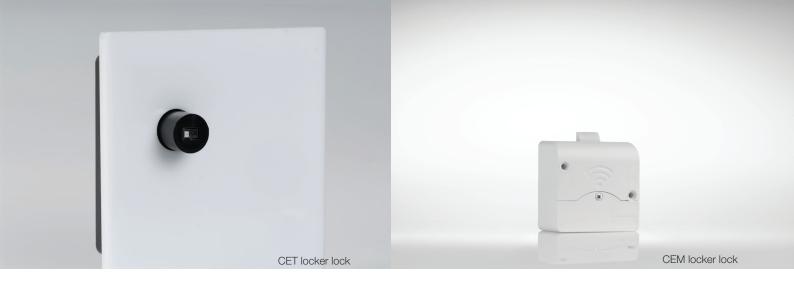

# ELECTRONIC LOCK FOR LOCKERS

CONTACTLESS. Opening by approaching an authorized card (mifare). Temporized locking (CEM only) or by approaching a card.

STANDALONE. Without cables, battery operated.

#### SOFTWARE & ENCODER REQUIRED.

INVISIBLE. It remains hidden behind the furniture door, being very aesthetic.(CEM only)