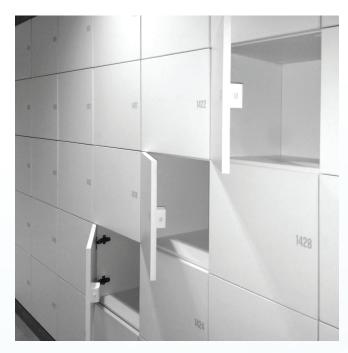

# ELECTRONIC LOCK FOR LOCKERS

CONTACTLESS. Opening by approaching an authorized card (mifare). Temporized locking (CEM only) or by approaching a card.

STANDALONE. Without cables, battery operated.

#### SOFTWARE & ENCODER REQUIRED.

INVISIBLE. It remains hidden behind the furniture door, being very aesthetic.(CEM only)