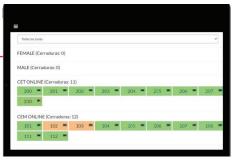

## \*WIRELESS AUDIT TRAIL

\*ONLINE OCCUPANCY VISUALIZATION. Locker status (open/closed), user identification, incidence detection...

\* only wireless locker locks

# SOFTWARE MEW FOR LOCKERS

REMOTE MONITORING. Locker occupancy monitoring (free/occupied,card used/battery status...).

AUDIT TRAIL. It shows the events generated by the locker in a date and time, such as: user locking/master locking/ user opening / opening rejection for cancelled key/ locking rejection for low battery...

#### REMOTE LOCKER OPENING.

Lockers can be remotely opened from the software.