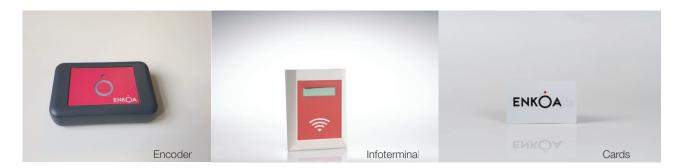

# **ACCESSORIES**

INFOTERMINAL. By approaching the card/bracelet (a beeps indicates the reading), It shows the locker number taken by the user or free in case that there is no locker occupied.

**SOFTWARE AND ENCODER.** The reader has a USB connection with the card encoding software.

It allows reading and encoding the compatible Mifare card/bracelets.